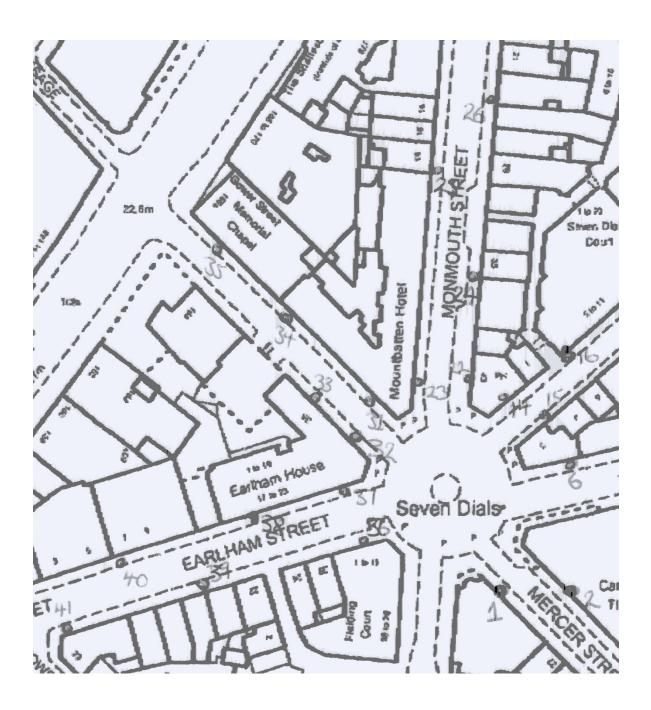

rown) Listed Property Monmouth Street (north)



# SEVEN DIALS LIGHTING Position No 23 (Mountbatten Hotel) Monmouth Street (north)



To next light

# SEVEN DIALS LIGHTING

Position No 24 (nos 35-37) Listed Properties Monmouth Street (north)



### SEVEN DIALS LIGHTING Position No 25 (no 18) Listed Property Monmouth Street (north)



# SEVEN DIALS LIGHTING Position No 26 (nos 23-25) Monmouth Street (north)



# SEVEN DIALS LIGHTING Position No 27 (Covent Garden Hotel) Monmouth Street (north)



# SEVEN DIALS LIGHTING Position No 28 (nos 11-13) Monmouth Street (north)



# SEVEN DIALS LIGHTING Position No 29 (186 Shaftesbury Ave) Monmouth Street (north)



# SEVEN DIALS LIGHTING Position No 30 (no 3) Monmouth Street (north)



# SEVEN DIALS LIGHTING Location Map Mercer Street (north west)



# SEVEN DIALS LIGHTING Position No 31 (Mountbatten Hotel) Mercer Street (north west)



To next

# SEVEN DIALS LIGHTING Position No 32 (Earlham House) Mercer Street (north west)



To next light

# SEVEN DIALS LIGHTING Position No 33 (Earlham House) Mercer Street (north west)



# SEVEN DIALS LIGHTING Position No 34 (Mountbatten Hotel) Mercer Street (north west)



#### SEVEN DIALS LIGHTING Position No 34a 164 Shaftesbury Avenue Mercer Street Elevation



#### SEVEN DIALS LIGHTING Position No 35 (Church) Mercer Street



# SEVEN DIALS LIGHTING Location Map Earlham Street (west)



# SEVEN DIALS LIGHTING Position No 36 (Fielding Court) Earlham Street (west)



# SEVEN DIALS LIGHTING Position No 37 (Earlham House) Earlham Street (west)



To next light

# SEVEN DIALS LIGHTING Position No 3