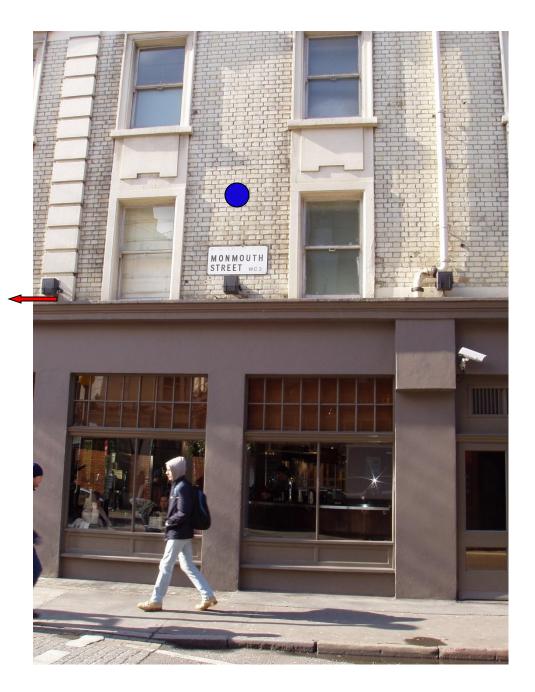

# SEVEN DIALS LIGHTING Position No 22 (The Crown) Listed Property Monmouth Street (north)