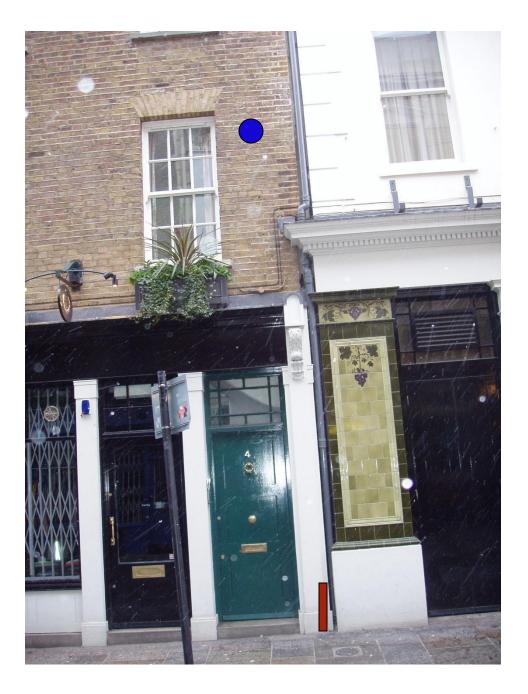

) Listed property Earlham Street (east)



# SEVEN DIALS LIGHTING

Position No 9 (42-48 Earlham Street) Listed Property Earlham Street (east)



# SEVEN DIALS LIGHTING Position No 10

(Thomas Neal's Centre) Listed property Earlham Street (east)



To next light

# SEVEN DIALS LIGHTING Position No 11 (50-54 Earlham Street) Listed property

Earlham Street (east)



# SEVEN DIALS LIGHTING Position No 12 (50-54 Earlham Street) Listed property Earlham Street (east)



To next

# SEVEN DIALS LIGHTING

Position No 13 (Thomas Neal's Centre) Listed Property Earlham Street (east)



### SEVEN DIALS LIGHTING Location Map Shorts Gardens



### SEVEN DIALS LIGHTING Position No 14

(The Crown) Listed Property Shorts Gardens



End of cornice

# SEVEN DIALS LIGHTING Position No 15 (no 4) Shorts Gardens



### SEVEN DIALS LIGHTING Position No 16 (5-11) Shorts Gardens



# SEVEN DIALS LIGHTING

Position No 17 (Thomas Neal's Centre) Listed Property Shorts Gardens



To next light

### SEVEN DIALS LIGHTING Position No 18 (no 15) Shorts Gardens



# SEVEN DIALS LIGHTING

Position No 19 (Thomas Neal's Centre) Listed Property Shorts Gardens

90 Watt Lamp



# SEVEN DIALS LIGHTING

Position No 20 (Thomas Neal's Centre) Listed Property Shorts Gardens



### SEVEN DIALS LIGHTING Position No 21 (no 25) Shorts Gardens



# SEVEN DIALS LIGHTING Location Map Monmouth Street (north)



# SEVEN DIALS LIGHTING Position No 22 (The Crown) Listed Property Monmouth Street (north)



# SEVEN DIALS LIGHTING Position No 23 (Mountbatten Hotel) Monmouth Street (north)



To next light

# SEVEN DIALS LIGHTING

Posi