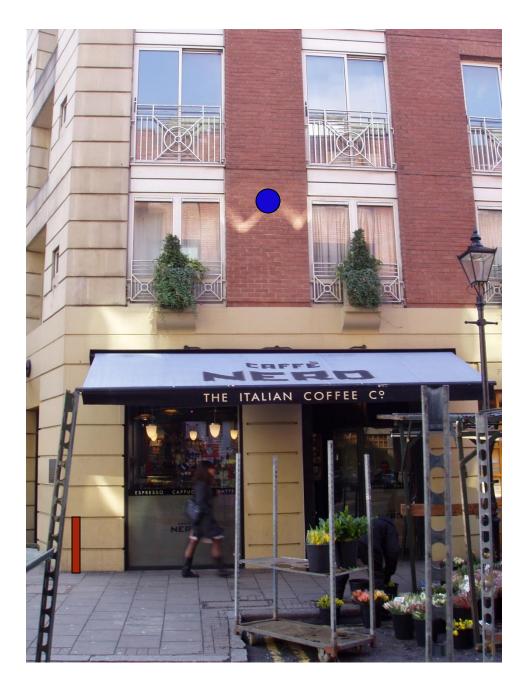

# SEVEN DIALS LIGHTING Position No 32 (Earlham House) Mercer Street (north west)

To next light