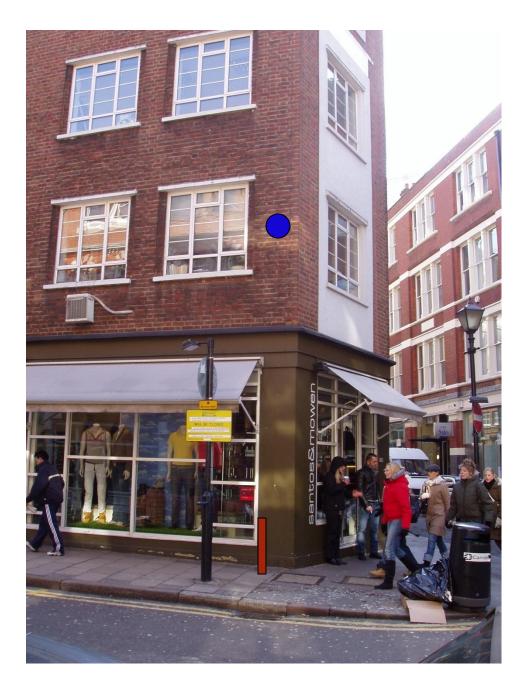

# SEVEN DIALS LIGHTING Position No 6 (Seven Dials House) 29 Earlham Street (east)

Next light