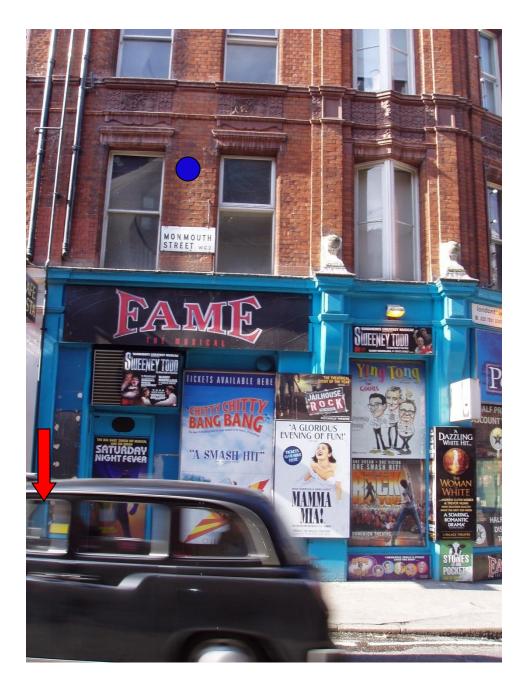

# SEVEN DIALS LIGHTING Position No 22 (The Crown) Listed Property Monmouth Street (north)