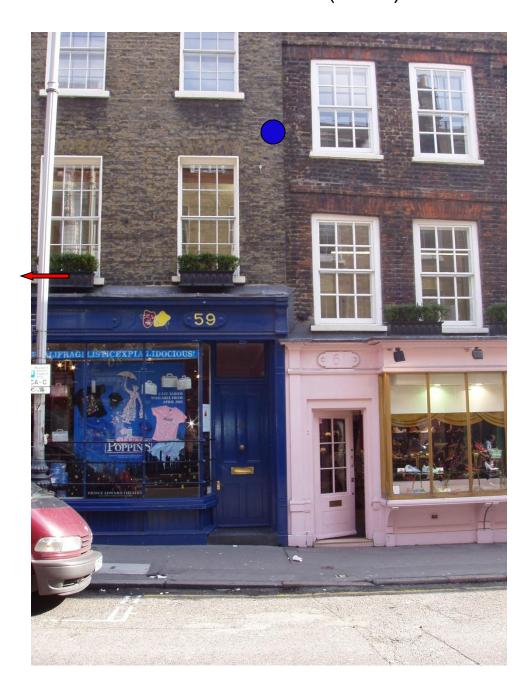

# SEVEN DIALS LIGHTING Position No 48 (nos 59-61) Listed Properties Monmouth Street (south)

Light to other supply point