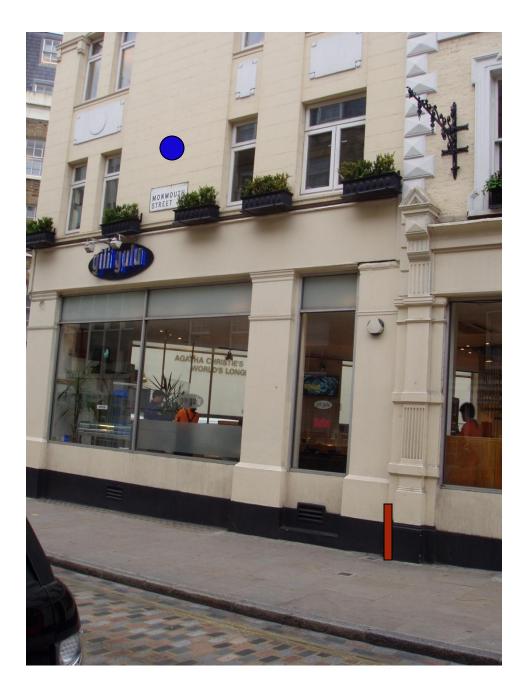

### SEVEN DIALS LIGHTING Position No 25 (no 18) Listed Property Monmouth Street (north)