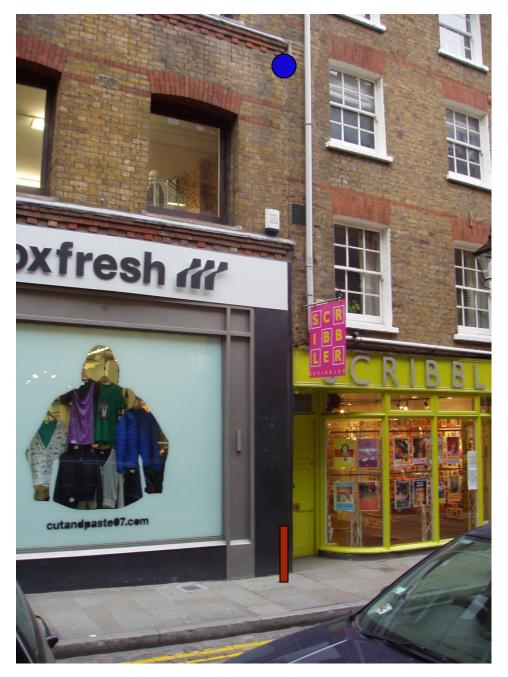

#### SEVEN DIALS LIGHTING Position No 1 (Vidal Sassoon Salon) Mercer Street (south east)