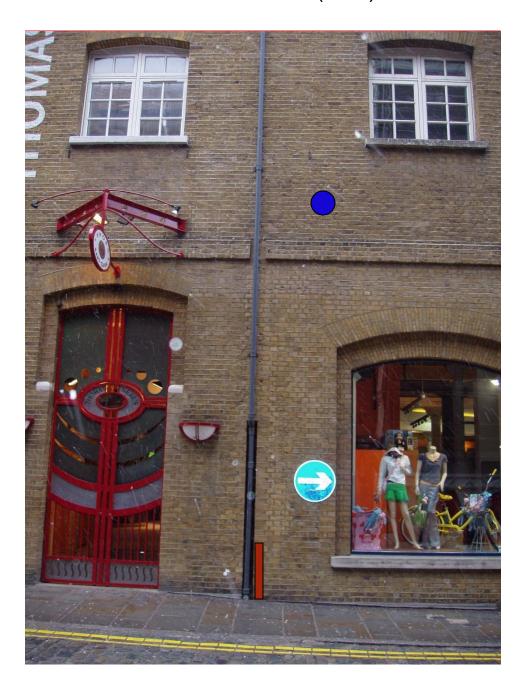

# SEVEN DIALS LIGHTING Position No 8

(Thomas Neal's Centre) Listed property Earlham Street (east)