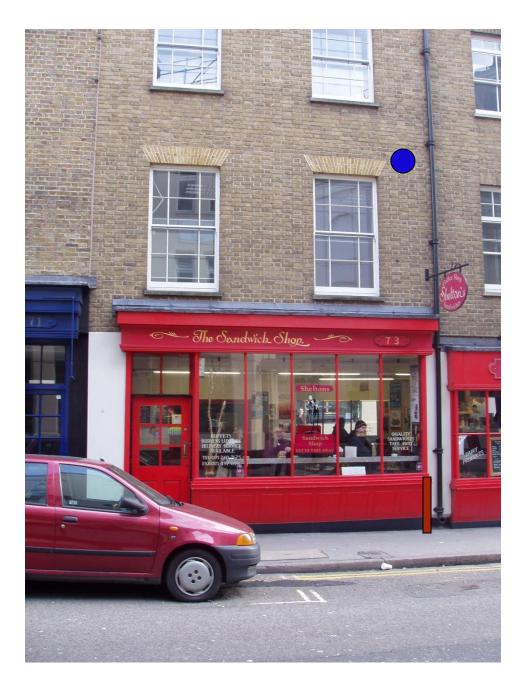

osition No 44 (Cambridge Court) Earlham Street (west)



Feed from supply point of adjacent light

# SEVEN DIALS LIGHTING Location Map Monmouth Street (south)



# SEVEN DIALS LIGHTING Position No 45 (Fielding Court) Monmouth Street (south)



# SEVEN DIALS LIGHTING Position No 46 (Vidal Sassoon Salon) Monmouth Street (south)



# SEVEN DIALS LIGHTING Position No 47 (no 38) Monmouth Street (south)



# SEVEN DIALS LIGHTING Position No 48 (nos 59-61) Listed Properties Monmouth Street (south)



Light to other supply point

# SEVEN DIALS LIGHTING Position No 49 (nos 46-48) **Listed Properties** Monmouth Street (south)



To other light supply point

# SEVEN DIALS LIGHTING Position No 50 (no 52) Monmouth Street (south)



# SEVEN DIALS LIGHTING Position No 51 (no 73) Monmouth Street (south)