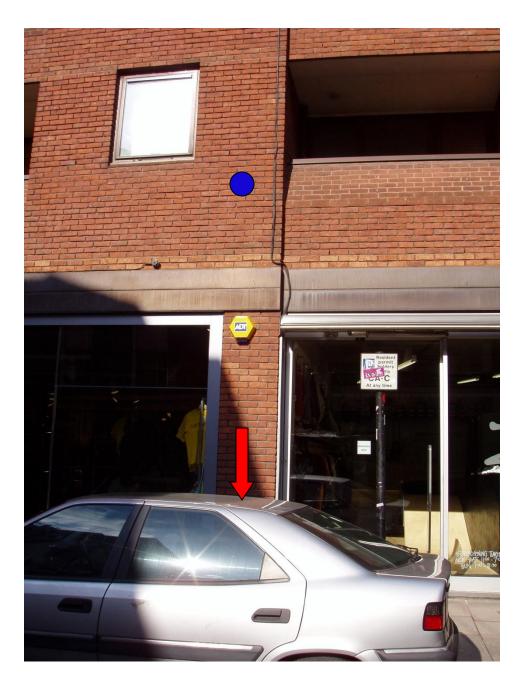

#### SEVEN DIALS LIGHTING Position No 1 (Vidal Sassoon Salon) Mercer Street (south east)