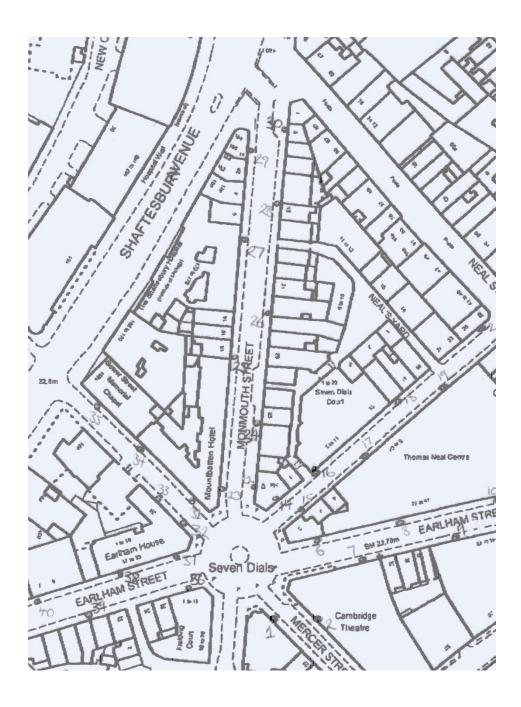

### SEVEN DIALS LIGHTING Location Map Shorts Gardens



### SEVEN DIALS LIGHTING Position No 14

(The Crown) Listed Property Shorts Gardens



End of cornice

# SEVEN DIALS LIGHTING Position No 15 (no 4) Shorts Gardens



### SEVEN DIALS LIGHTING Position No 16 (5-11) Shorts Gardens



# SEVEN DIALS LIGHTING

Position No 17 (Thomas Neal's Centre) Listed Property Shorts Gardens



To next light

### SEVEN DIALS LIGHTING Position No 18 (no 15) Shorts Gardens



# SEVEN DIALS LIGHTING

Position No 19 (Thomas Neal's Centre) Listed Property Shorts Gardens

90 Watt Lamp



# SEVEN DIALS LIGHTING

Position No 20 (Thomas Neal's Centre) Listed Property Shorts Gardens



### SEVEN DIALS LIGHTING Position No 21 (no 25) Shorts Gardens



# SEVEN DIALS LIGHTING Location Map Monmouth Street (north)



# SEVEN DIALS LIGHTING Position No 22 (The Crown) Listed Property Monmouth Street (north)



# SEVEN DIALS LIGHTING Position No 23 (Mountbatten Hotel) Monmouth Street (north)



To next light

# SEVEN DIALS LIGHTING

Position No 24 (nos 35-37) Listed Properties Monmouth Street (north)



### SEVEN DIALS LIGHTING Position No 25 (no 18) Listed Property Monmouth Street (north)



# SEVEN DIALS LIGHTING Position No 26 (nos 23-25) Monmouth Street (north)



# SEVEN DIALS LIGHTING Position No 27 (Covent Garden Hotel) Monmouth Street (north)



# SEVEN DIALS LIGHTING Position No 28 (nos 11-13) Monmouth Street (north)



# SEVEN DIALS LIGHTING Position No 29 (186 Shaftesbury Ave) Monmouth Street (north)



# SEVEN DIALS LIGHTING Position No 30 (no 3) Monmouth Street (north)



# SEVEN DIALS LIGH