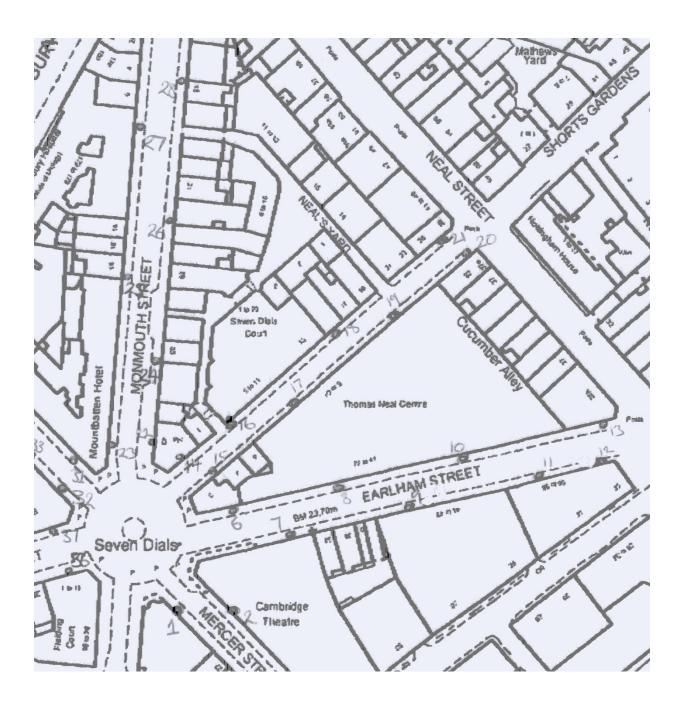

t light

# SEVEN DIALS LIGHTING Position No 7 (Cambridge Theatre) Listed property Earlham Street (east)



# SEVEN DIALS LIGHTING Position No 8

(Thomas Neal's Centre) Listed property Earlham Street (east)



# SEVEN DIALS LIGHTING

Position No 9 (42-48 Earlham Street) Listed Property Earlham Street (east)



# SEVEN DIALS LIGHTING Position No 10

(Thomas Neal's Centre) Listed property Earlham Street (east)



To next light

# SEVEN DIALS LIGHTING Position No 11 (50-54 Earlham Street) Listed property

Earlham Street (east)



# SEVEN DIALS LIGHTING Position No 12 (50-54 Earlham Street) Listed property Earlham Street (east)



To next

# SEVEN DIALS LIGHTING

Position No 13 (Thomas Neal's Centre) Listed Property Earlham Street (east)



### SEVEN DIALS LIGHTING Location Map Shorts Gardens



### SEVEN DIALS LIGHTING Position No 14

(The Crown) Listed Property Shorts Gardens



End of cornice

# SEVEN DIALS LIGHTING Position No 15 (no 4) Shorts Gardens



### SEVEN DIALS LIGHTING Position No 16 (5-11) Shorts Gardens



# SEVEN DIALS LIGHTING

Position No 17 (Thomas Neal's Centre) Listed Property Shorts Gardens



To next light

### SEVEN DIALS LIGHTING Position No 18 (no 15) Shorts Gardens



# SEVEN DIALS LIGHTING

Position No 19 (Thomas Neal's Centre) Listed Property Shorts Gardens

90 Watt Lamp



# SEVEN DIALS LIGHTING

Position No 20 (Thomas Neal's Centre) Listed Property Shorts Gardens



### SEVEN DIALS LIGHTING Position No 21 (no 25) Shorts Gardens



# SEVEN DIALS LIGHTING Location Map Monmouth Street (north)



# SEVEN DIALS LIGHTING Position No 22 (The Crown) Liste