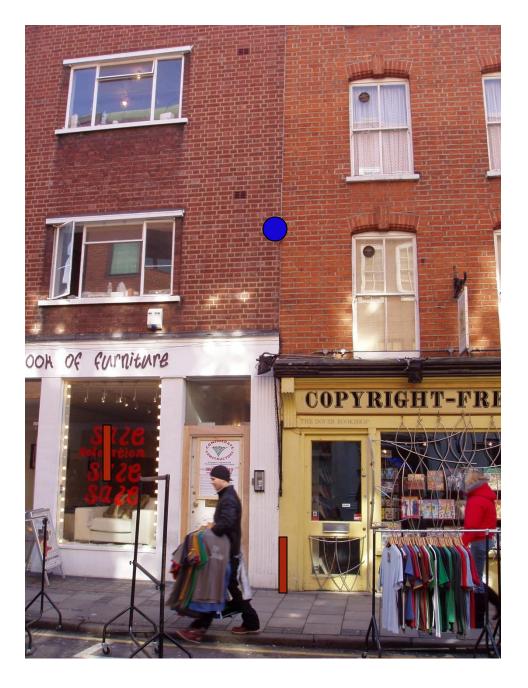

# SEVEN DIALS LIGHTING Position No 3 (no 25) Listed property Mercer Street (south east)