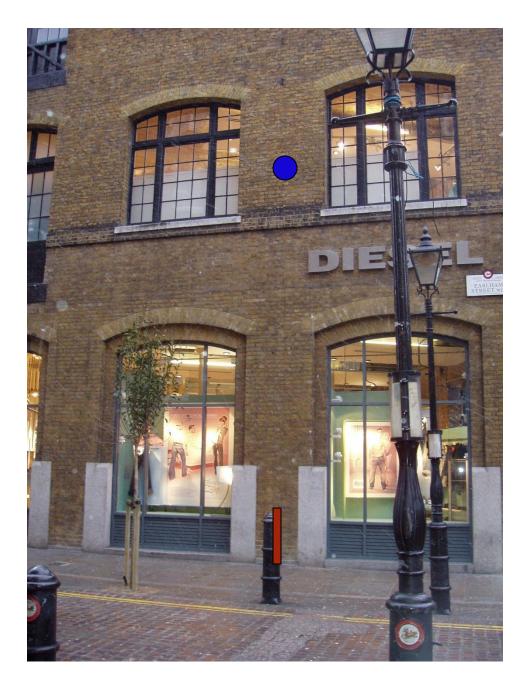

# SEVEN DIALS LIGHTING

Position No 9 (42-48 Earlham Street) Listed Property Earlham Street (east)