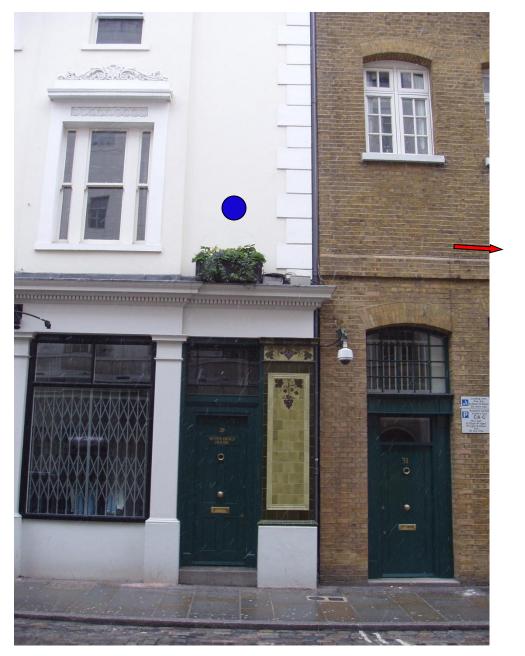

# SEVEN DIALS LIGHTING Position No 3 (no 25) Listed property Mercer Street (south east)