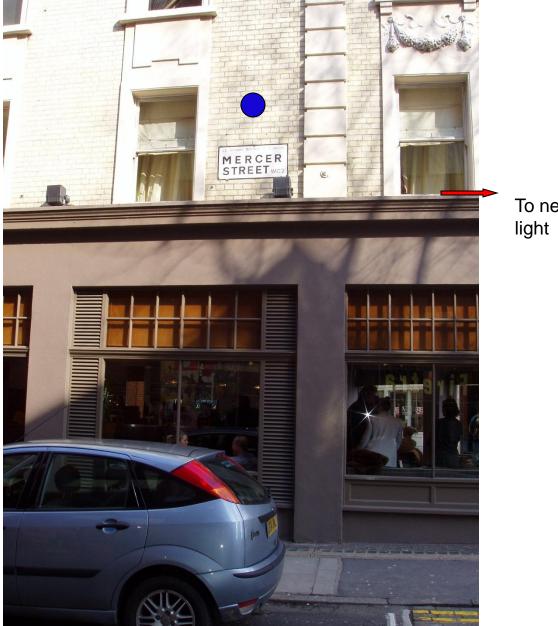

# SEVEN DIALS LIGHTING Location Map Mercer Street (south east)

#### SEVEN DIALS LIGHTING Position No 1 (Vidal Sassoon Salon) Mercer Street (south east)