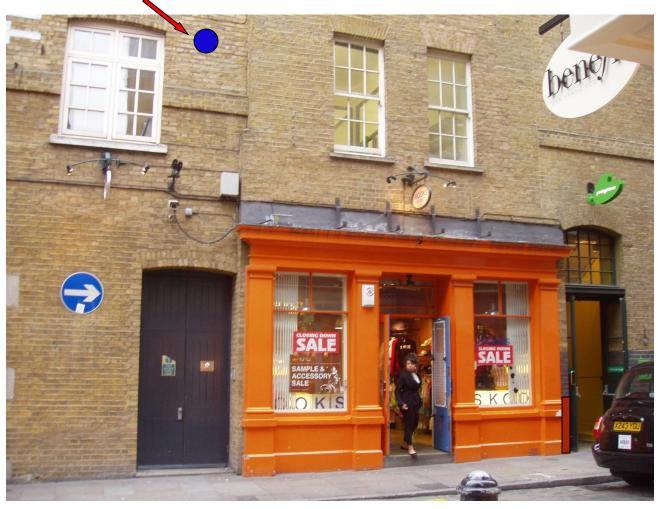

# SEVEN DIALS LIGHTING Position No 46 (Vidal Sassoon Salon) Monmouth Street (south)