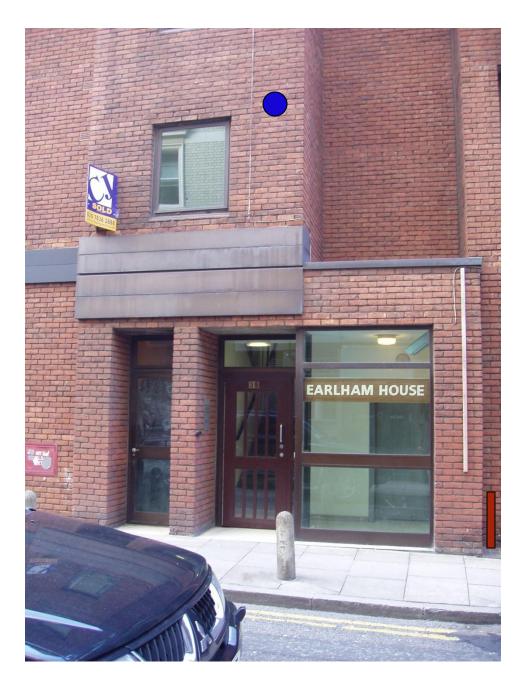

# SEVEN DIALS LIGHTING Position No 32 (Earlham House) Mercer Street (north west)

To next light

# SEVEN DIALS LIGHTING Position No 33 (Earlham House) Mercer Street (north west)