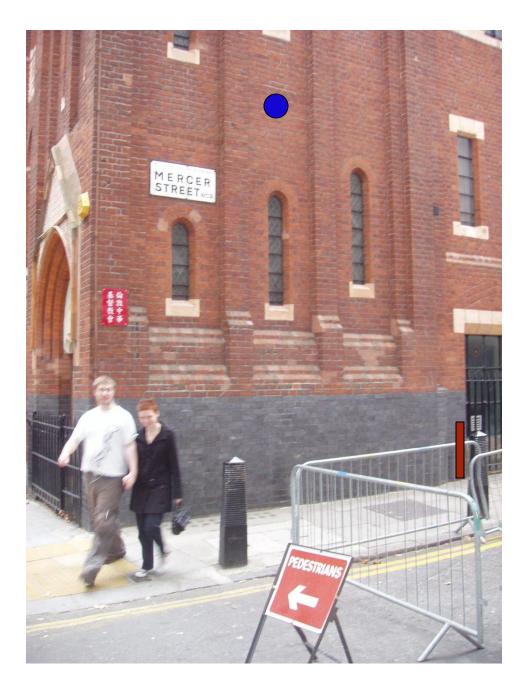

tion No 28 (nos 11-13) Monmouth Street (north)



# SEVEN DIALS LIGHTING Position No 29 (186 Shaftesbury Ave) Monmouth Street (north)



# SEVEN DIALS LIGHTING Position No 30 (no 3) Monmouth Street (north)



# SEVEN DIALS LIGHTING Location Map Mercer Street (north west)



# SEVEN DIALS LIGHTING Position No 31 (Mountbatten Hotel) Mercer Street (north west)



To next

# SEVEN DIALS LIGHTING Position No 32 (Earlham House) Mercer Street (north west)



To next light

# SEVEN DIALS LIGHTING Position No 33 (Earlham House) Mercer Street (north west)



# SEVEN DIALS LIGHTING Position No 34 (Mountbatten Hotel) Mercer Street (north west)



#### SEVEN DIALS LIGHTING Position No 34a 164 Shaftesbury Avenue Mercer Street Elevation



#### SEVEN DIALS LIGHTING Position No 35 (Church) Mercer Street



# SEVEN DIALS LIGHTING Location Map Earlham Street (west)



# SEVEN DIALS LIGHTING Position No 36 (Fielding Court) Earlham Street (west)



# SEVEN DIALS LIGHTING Position No 37 (Earlham House) Earlham Street (west)



To next light

# SEVEN DIALS LIGHTING Position No 38 (Earlham House) Earlham Street (west)



# SEVEN DIALS LIGHTING Position No 39 (nos18-19) Earlham Street (west)



# SEVEN DIALS LIGHTING Position No 40 (nos 5-7) Earlham Street (west)



Junction between units

# SEVEN DIALS LIGHTING Position No 41 (24 Tower Street) Earlham Street (west)



# SEVEN DIALS LIGHTING Position No 42 (144 Shaftesbury Ave) Earlham Street (west)



# SEVEN DIALS LIGHTING Position No 43 (Cambridge Court) Earlham Street (west)



# SEVEN DIALS LIGHTING Position No 44 (Cambridge Court) Earlham St