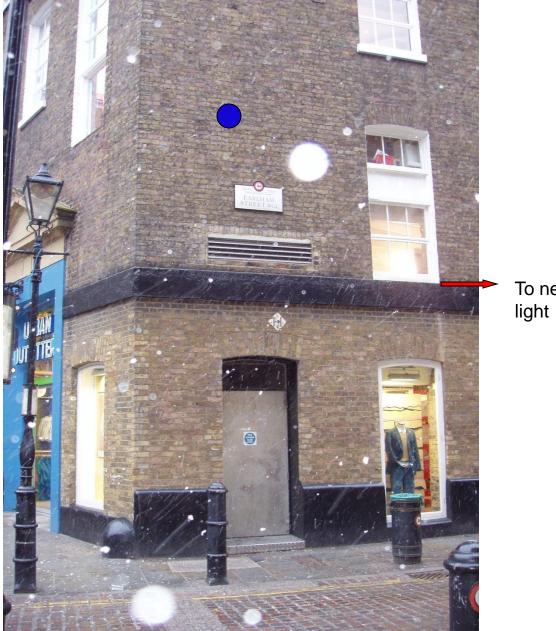

# SEVEN DIALS LIGHTING Position No 6 (Seven Dials House) 29 Earlham Street (east)

Next light