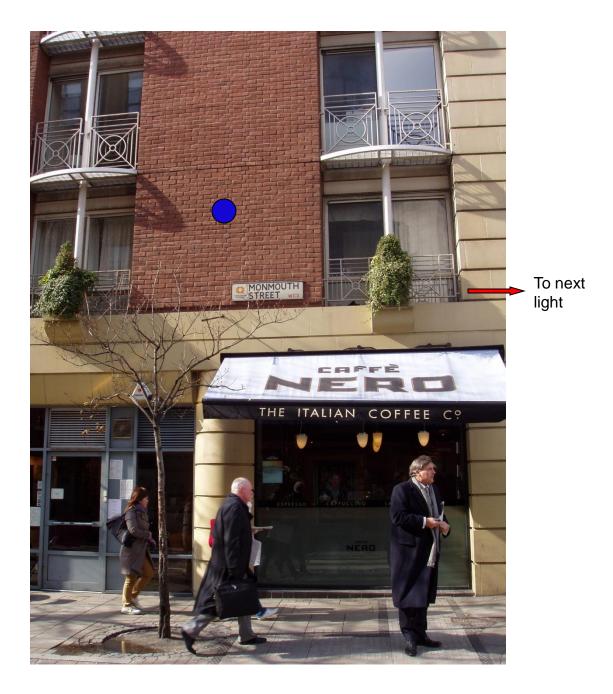

# SEVEN DIALS LIGHTING Position No 23 (Mountbatten Hotel) Monmouth Street (north)

To next light