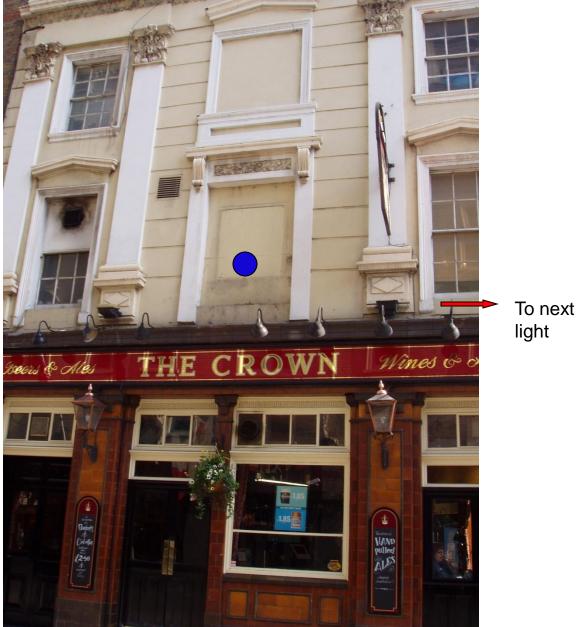

### SEVEN DIALS LIGHTING Position No 14

(The Crown) Listed Property Shorts Gardens

End of cornice