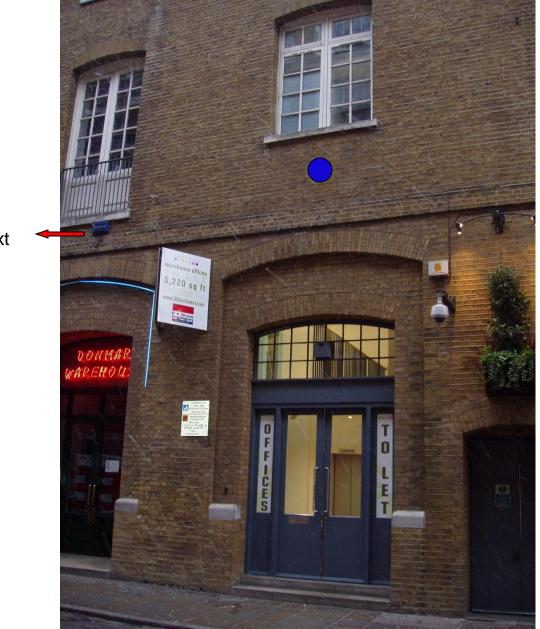

# SEVEN DIALS LIGHTING Position No 6 (Seven Dials House) 29 Earlham Street (east)

Next light