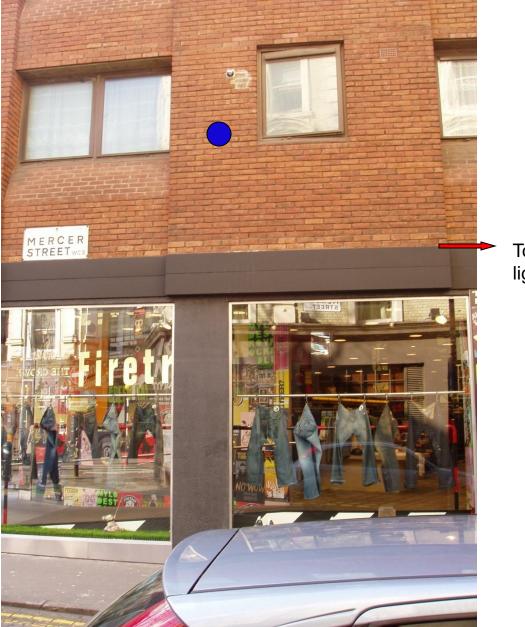

#### SEVEN DIALS LIGHTING Position No 1 (Vidal Sassoon Salon) Mercer Street (south east)