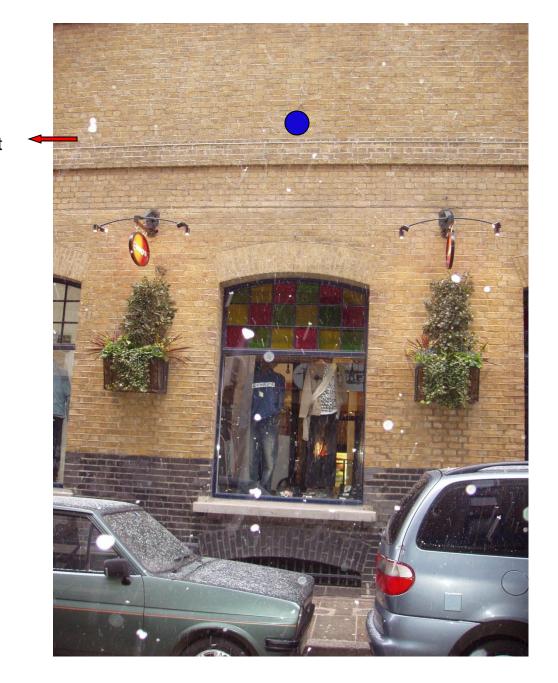

# SEVEN DIALS LIGHTING

Position No 17 (Thomas Neal's Centre) Listed Property Shorts Gardens

To next light