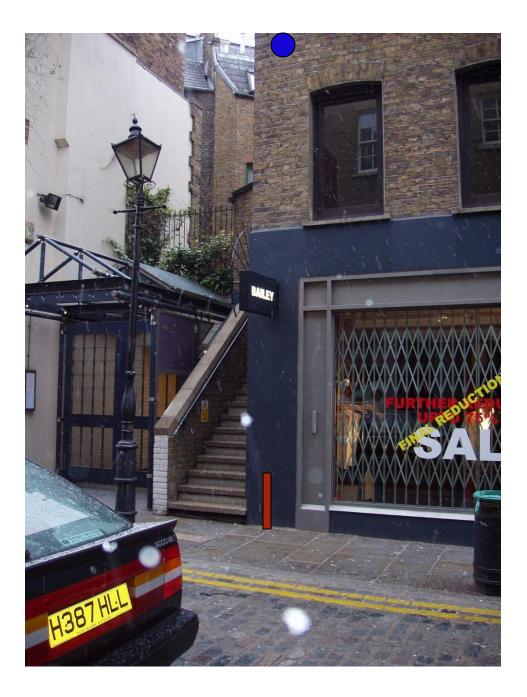

Position No 9 (42-48 Earlham Street) Listed Property Earlham Street (east)



# SEVEN DIALS LIGHTING Position No 10

(Thomas Neal's Centre) Listed property Earlham Street (east)



To next light

# SEVEN DIALS LIGHTING Position No 11 (50-54 Earlham Street) Listed property

Earlham Street (east)



# SEVEN DIALS LIGHTING Position No 12 (50-54 Earlham Street) Listed property Earlham Street (east)



To next

# SEVEN DIALS LIGHTING

Position No 13 (Thomas Neal's Centre) Listed Property Earlham Street (east)



### SEVEN DIALS LIGHTING Location Map Shorts Gardens



### SEVEN DIALS LIGHTING Position No 14

(The Crown) Listed Property Shorts Gardens



End of cornice

# SEVEN DIALS LIGHTING Position No 15 (no 4) Shorts Gardens



### SEVEN DIALS LIGHTING Position No 16 (5-11) Shorts Gardens



# SEVEN DIALS LIGHTING

Position No 17 (Thomas Neal's Centre) Listed Property Shorts Gardens



To next light

### SEVEN DIALS LIGHTING Position No 18 (no 15) Shorts Gardens



# SEVEN DIALS LIGHTING

Position No 19 (Thomas Neal's Centre) Listed Property Shorts Gardens

90 Watt Lamp



# SEVEN DIALS LIGHTING

Position No 20 (Thomas Neal's Centre) Listed Property Shorts Gardens



### SEVEN DIALS LIGHTING Position No 21 (no 25) Shorts Gardens



# SEVEN DIALS LIGHTING Location Map Monmouth Street (north)



# SEVEN DIALS LIGHTING Position No 22 (The Crown) Listed Property Monmouth Street (north)



# SEVEN DIALS LIGHTING Position No 23 (Mountbatten Hotel) Monmouth Street (north)



To next light

# SEVEN DIALS LIGHTING

Position No 24 (nos 35-37) Listed Properties Monmouth Street (north)