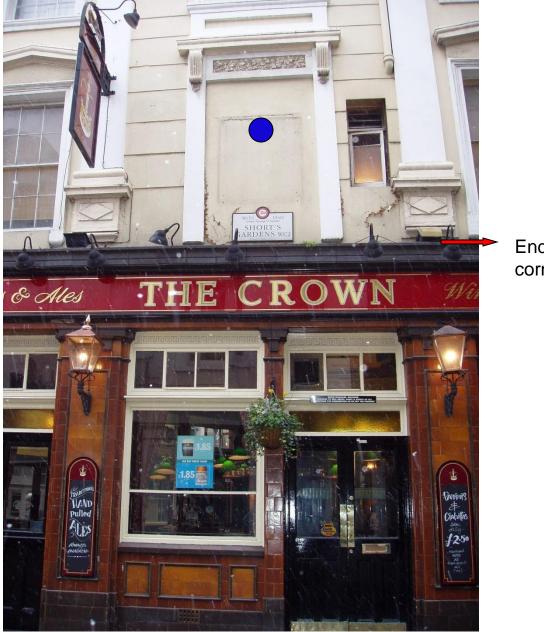

### SEVEN DIALS LIGHTING Position No 14

(The Crown) Listed Property Shorts Gardens

End of cornice