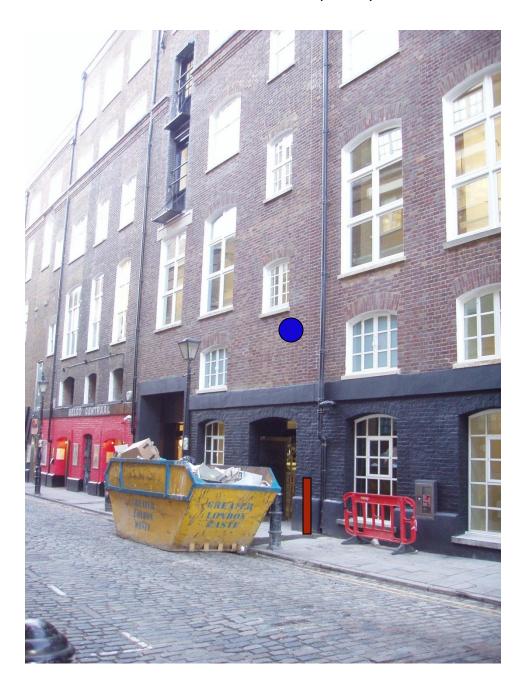

# SEVEN DIALS LIGHTING Position No 6 (Seven Dials House) 29 Earlham Street (east)

Next light