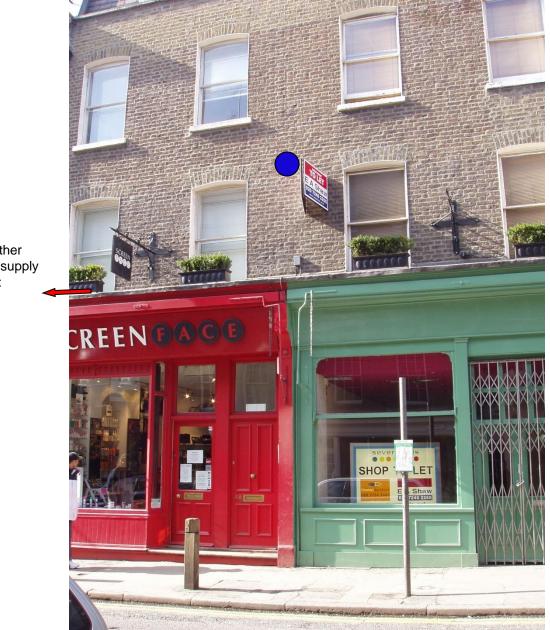

# SEVEN DIALS LIGHTING Position No 48 (nos 59-61) Listed Properties Monmouth Street (south)

Light to other supply point