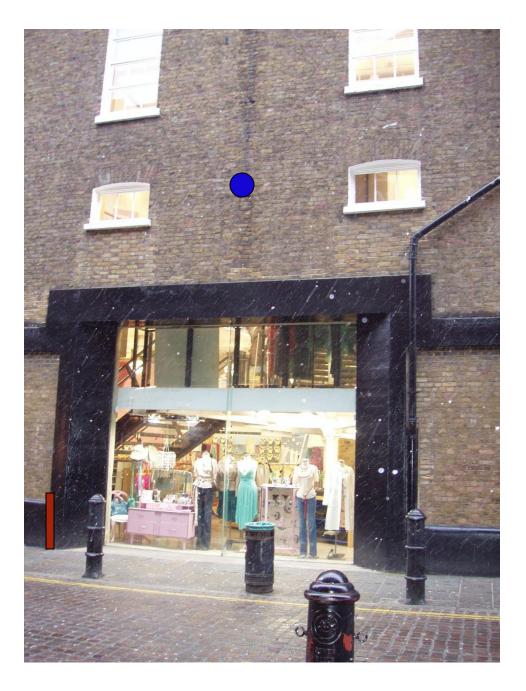

# SEVEN DIALS LIGHTING Position No 8

(Thomas Neal's Centre) Listed property Earlham Street (east)