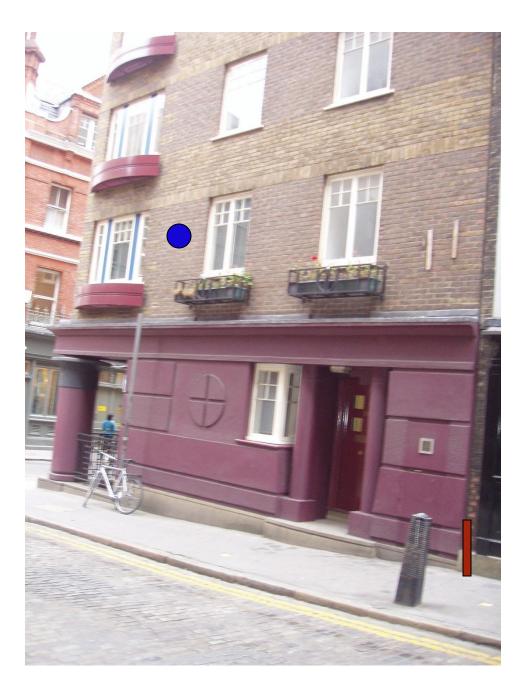

# SEVEN DIALS LIGHTING Position No 2 (Cambridge Theatre) Listed Property

Mercer Street (south east)