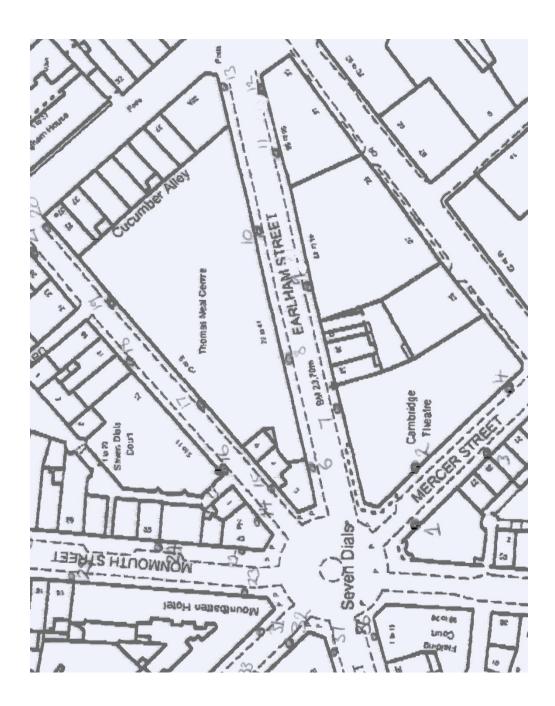

# SEVEN DIALS LIGHTING Location Map Mercer Street (south east)



#### SEVEN DIALS LIGHTING Position No 1 (Vidal Sassoon Salon) Mercer Street (south east)



# SEVEN DIALS LIGHTING Position No 2 (Cambridge Theatre) Listed Property

Mercer Street (south east)



# SEVEN DIALS LIGHTING Position No 3 (no 25) Listed property Mercer Street (south east)



# SEVEN DIALS LIGHTING Position No 4 (Cambridge Theatre) Listed Property Mercer Street (south east)



# SEVEN DIALS LIGHTING Position No 5 (no 19) Mercer Street (south east)



# SEVEN DIALS LIGHTING Location Map Earlham Street (east)



# SEVEN DIALS LIGHTING Position No 6 (Seven Dials House) 29 Earlham Street (east)



Next light

# SEVEN DIALS LIGHTING Position No 7 (Cambridge Theatre) Listed property Earlham Street (east)



# SEVEN DIALS LIGHTING Position No 8

(Thomas Neal's Centre) Listed property Earlham Street (east)



# SEVEN DIALS LIGHTING

Position No 9 (42-48 Earlham Street) Listed Property Earlham Street (east)



# SEVEN DIALS LIGHTING Position No 10

(Thomas Neal's Centre) Listed property Earlham Street (east)



To next light

# SEVEN DIALS LIGHTING Position No 11 (50-54 Earlham Street) Listed property

Earlham Street (east)



# SEVEN DIALS LIGHTING Position No 12 (50-54 Earlham Street) Listed property Earlham Street (east)



To next

# SEVEN DIALS LIGHTING

Position No 13 (Thomas Neal's Centre) Liste