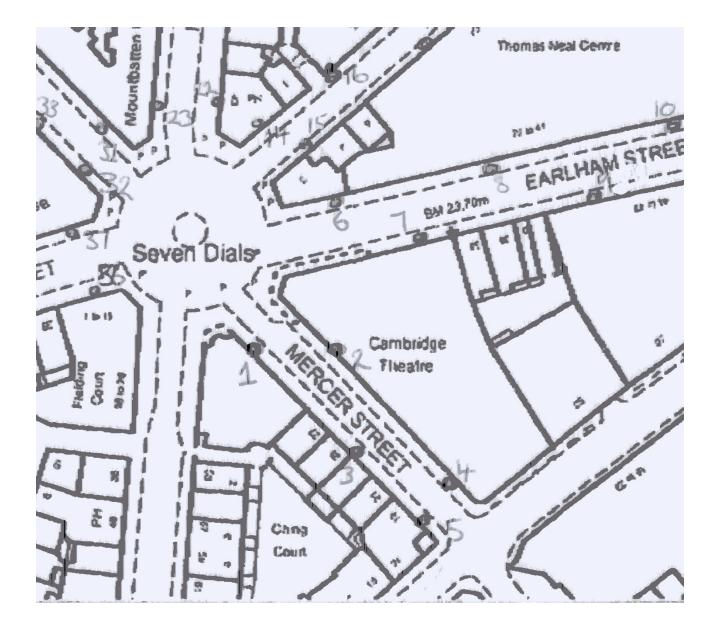

# SEVEN DIALS LIGHTING Location Map Mercer Street (south east)



#### SEVEN DIALS LIGHTING Position No 1 (Vidal Sassoon Salon) Mercer Street (south east)



# SEVEN DIALS LIGHTING Position No 2 (Cambridge Theatre) Listed Property

Mercer Street (south east)



# SEVEN DIALS LIGHTING Position No 3 (no 25) Listed property Mercer Street (south east)



# SEVEN DIALS LIGHTING Position No 4 (Cambridge Theatre) Listed Property Mercer Street (south east)



# SEVEN DIALS LIGHTING Position No 5 (no 19) Mercer Street (south east)



# SEVEN DIALS LIGHTING Location Map Earlham Street (east)



# SEVEN DIALS LIGHTING Position No 6 (Seven Dials House) 29 Earlham Street (east)



Next light

# SEVEN DIALS LIGHTING Position No 7 (Cambridge Theatre) Listed property Earlham Street (east)



# SEVEN DIALS LIGHTING Position No 8

(Thomas Neal's Centre) Listed property