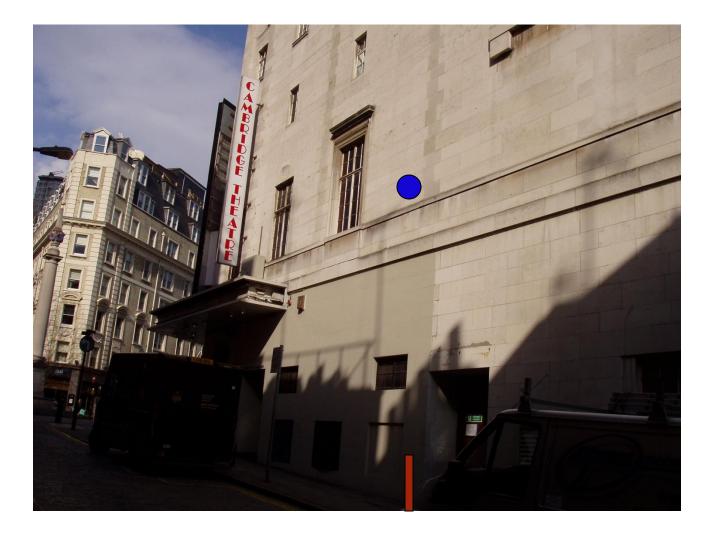

# SEVEN DIALS LIGHTING Position No 2 (Cambridge Theatre) Listed Property

Mercer Street (south east)