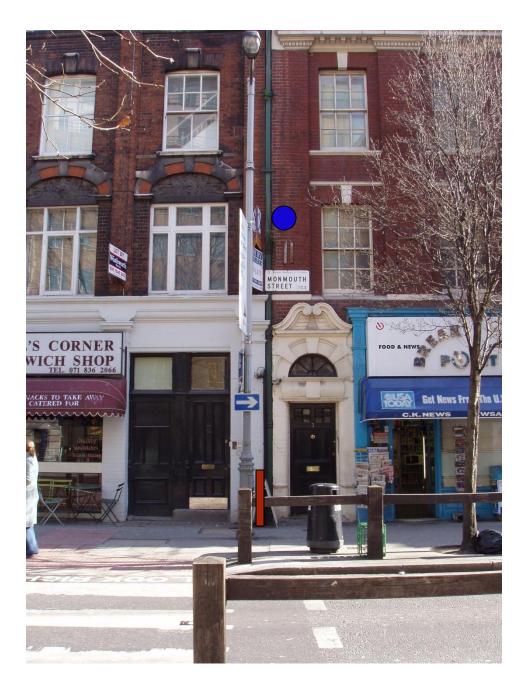

# SEVEN DIALS LIGHTING Position No 23 (Mountbatten Hotel) Monmouth Street (north)

To next light