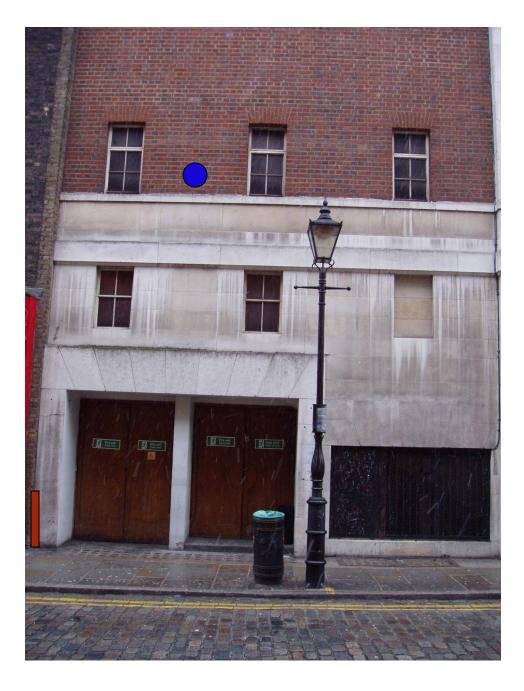

#### SEVEN DIALS LIGHTING Position No 1 (Vidal Sassoon Salon) Mercer Street (south east)