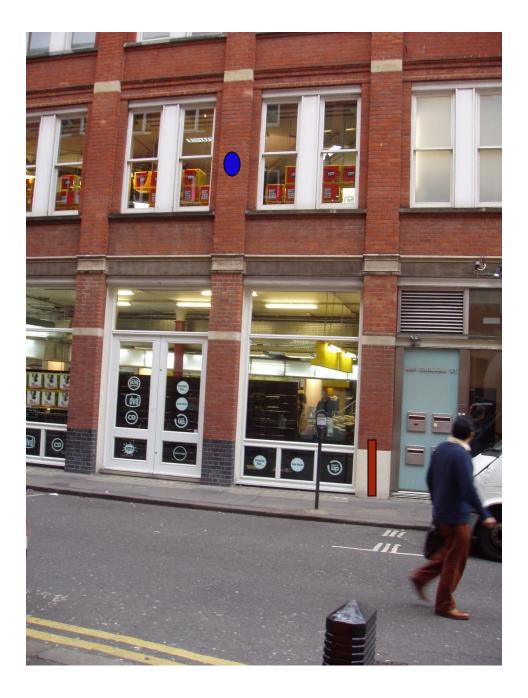

# SEVEN DIALS LIGHTING Position No 6 (Seven Dials House) 29 Earlham Street (east)

Next light