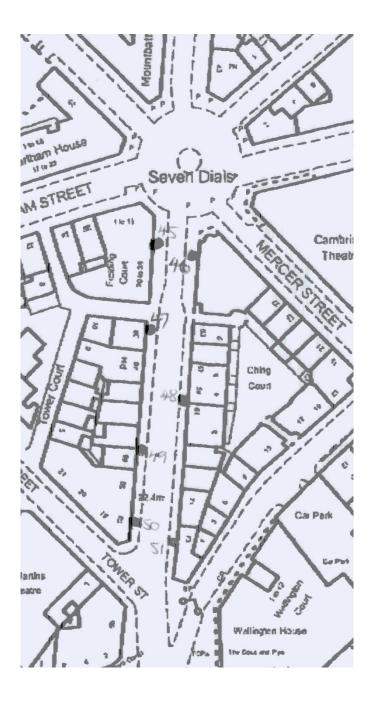

Earlham Street (west)



# SEVEN DIALS LIGHTING Position No 37 (Earlham House) Earlham Street (west)



To next light

# SEVEN DIALS LIGHTING Position No 38 (Earlham House) Earlham Street (west)



# SEVEN DIALS LIGHTING Position No 39 (nos18-19) Earlham Street (west)



# SEVEN DIALS LIGHTING Position No 40 (nos 5-7) Earlham Street (west)



Junction between units

# SEVEN DIALS LIGHTING Position No 41 (24 Tower Street) Earlham Street (west)



# SEVEN DIALS LIGHTING Position No 42 (144 Shaftesbury Ave) Earlham Street (west)



# SEVEN DIALS LIGHTING Position No 43 (Cambridge Court) Earlham Street (west)



# SEVEN DIALS LIGHTING Position No 44 (Cambridge Court) Earlham Street (west)



Feed from supply point of adjacent light

# SEVEN DIALS LIGHTING Location Map Monmouth Street (south)



# SEVEN DIALS LIGHTING Position No 45 (Fielding Court) Monmouth Street (south)



# SEVEN DIALS LIGHTING Position No 46 (Vidal Sassoon Salon) Monmouth Street (south)



# SEVEN DIALS LIGHTING Position No 47 (no 38) Monmouth Street (south)



# SEVEN DIALS LIGHTING Position No 48 (nos 59-61) Listed Properties Monmouth Street (south)



Light to other supply point

# SEVEN DIALS LIGHTING Position No 49 (nos 46-48) **Listed Properties** Monmouth Street (south)



To other light supply point

# SEVEN DIALS LIGHTING Position No 50 (no 52) Monmouth Street (south)



# SEVEN DIALS LIGHTING Position No 51 (no 73) Monmouth Street (south)