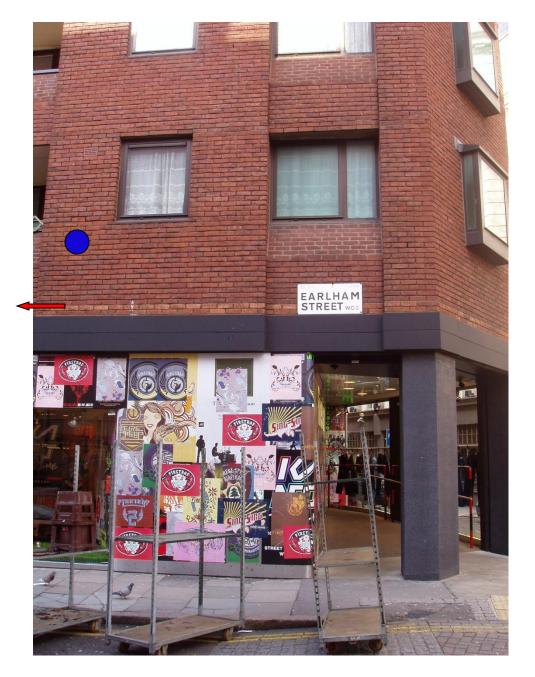

# SEVEN DIALS LIGHTING Position No 33 (Earlham House) Mercer Street (north west)