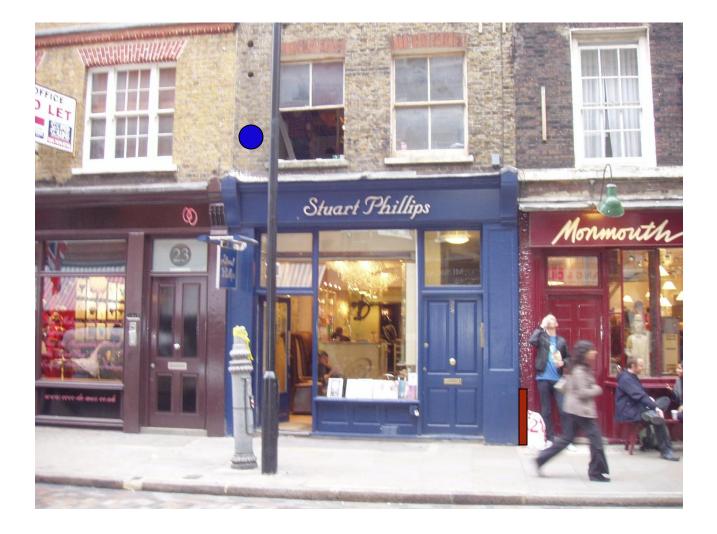

# SEVEN DIALS LIGHTING Position No 46 (Vidal Sassoon Salon) Monmouth Street (south)