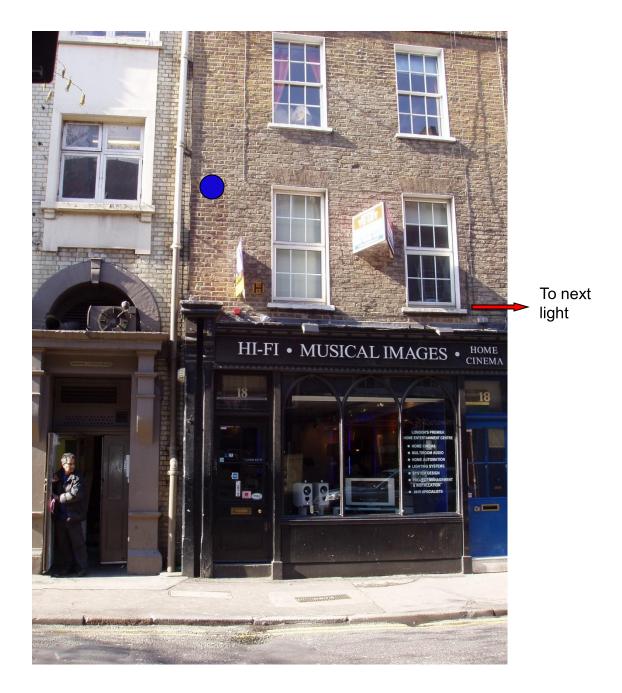

# SEVEN DIALS LIGHTING Position No 6 (Seven Dials House) 29 Earlham Street (east)

Next light