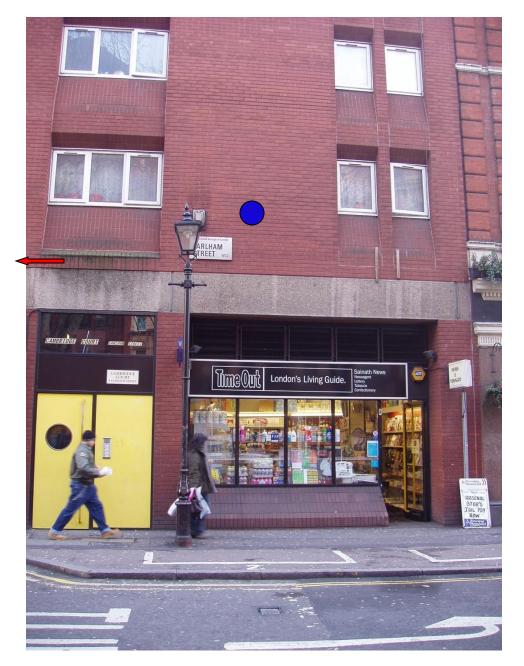

LS LIGHTING Location Map Earlham Street (west)



# SEVEN DIALS LIGHTING Position No 36 (Fielding Court) Earlham Street (west)



# SEVEN DIALS LIGHTING Position No 37 (Earlham House) Earlham Street (west)



To next light

# SEVEN DIALS LIGHTING Position No 38 (Earlham House) Earlham Street (west)



# SEVEN DIALS LIGHTING Position No 39 (nos18-19) Earlham Street (west)



# SEVEN DIALS LIGHTING Position No 40 (nos 5-7) Earlham Street (west)



Junction between units

# SEVEN DIALS LIGHTING Position No 41 (24 Tower Street) Earlham Street (west)



# SEVEN DIALS LIGHTING Position No 42 (144 Shaftesbury Ave) Earlham Street (west)



# SEVEN DIALS LIGHTING Position No 43 (Cambridge Court) Earlham Street (west)



# SEVEN DIALS LIGHTING Position No 44 (Cambridge Court) Earlham Street (west)



Feed from supply point of adjacent light

# SEVEN DIALS LIGHTING Location Map Monmouth Street (south)



# SEVEN DIALS LIGHTING Position No 45 (Fielding Court) Monmouth Street (south)



# SEVEN DIALS LIGHTING Position No 46 (Vidal Sassoon Salon) Monmouth Street (south)



# SEVEN DIALS LIGHTING Position No 47 (no 38) Monmouth Street (south)



# SEVEN DIALS LIGHTING Position No 48 (nos 59-61) Listed Properties Monmouth Street (south)



Light to other supply point

# SEVEN DIALS LIGHTING Position No 49 (nos 46-48) **Listed Properties** Monmouth Street (south)



To other light supply point

# SEVEN DIALS LIGHTING Position No 50 (no 52) Monmouth Street (south)



# SEVEN DIALS LIGHTING Position No 51 (no 73) Monmouth Street (south)