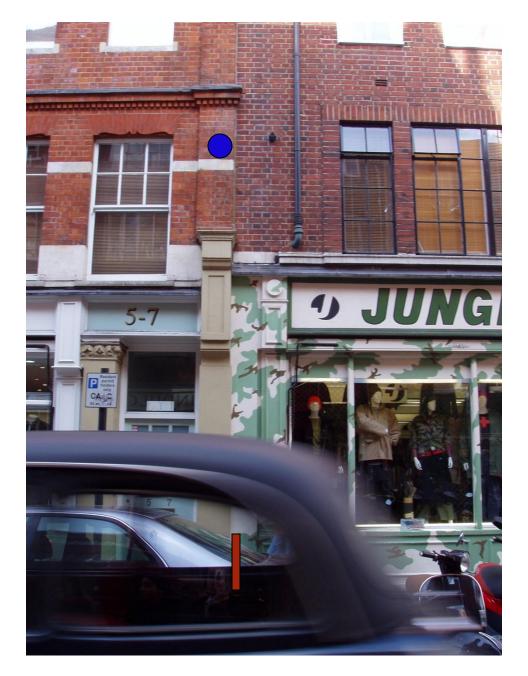

xt light

# SEVEN DIALS LIGHTING Position No 33 (Earlham House) Mercer Street (north west)



# SEVEN DIALS LIGHTING Position No 34 (Mountbatten Hotel) Mercer Street (north west)



#### SEVEN DIALS LIGHTING Position No 34a 164 Shaftesbury Avenue Mercer Street Elevation



#### SEVEN DIALS LIGHTING Position No 35 (Church) Mercer Street



# SEVEN DIALS LIGHTING Location Map Earlham Street (west)



# SEVEN DIALS LIGHTING Position No 36 (Fielding Court) Earlham Street (west)



# SEVEN DIALS LIGHTING Position No 37 (Earlham House) Earlham Street (west)



To next light

# SEVEN DIALS LIGHTING Position No 38 (Earlham House) Earlham Street (west)



# SEVEN DIALS LIGHTING Position No 39 (nos18-19) Earlham Street (west)



# SEVEN DIALS LIGHTING Position No 40 (nos 5-7) Earlham Street (west)



Junction between units

# SEVEN DIALS LIGHTING Position No 41 (24 Tower Street) Earlham Street (west)



# SEVEN DIALS LIGHTING Position No 42 (144 Shaftesbury Ave) Earlham Street (west)



# SEVEN DIALS LIGHTING Position No 43 (Cambridge Court) Earlham Street (west)



# SEVEN DIALS LIGHTING Position No 44 (Cambridge Court) Earlham Street (west)



Feed from supply point of adjacent light

# SEVEN DIALS LIGHTING Location Map Monmouth Street (south)



# SEVEN DIALS LIGHTING Position No 45 (Fielding Court) Monmouth Street (south)



# SEVEN DIALS LIGHTING Position No 46 (Vidal Sassoon Salon) Monmouth Street (south)



# SEVEN DIALS LIGHTING Position No 47 (no 38) Monmouth Street (south)



# SEVEN DIALS LIGHTING Position No 48 (nos 59-61) Listed Properties Monmouth Street (south)



Ligh