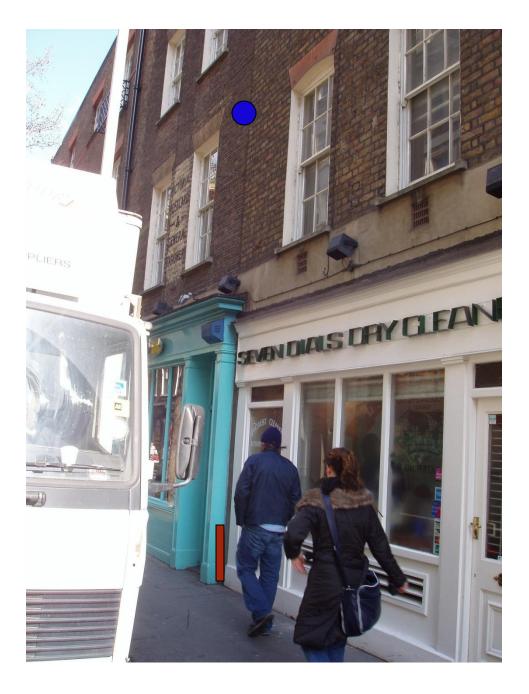

# SEVEN DIALS LIGHTING Position No 23 (Mountbatten Hotel) Monmouth Street (north)

To next light