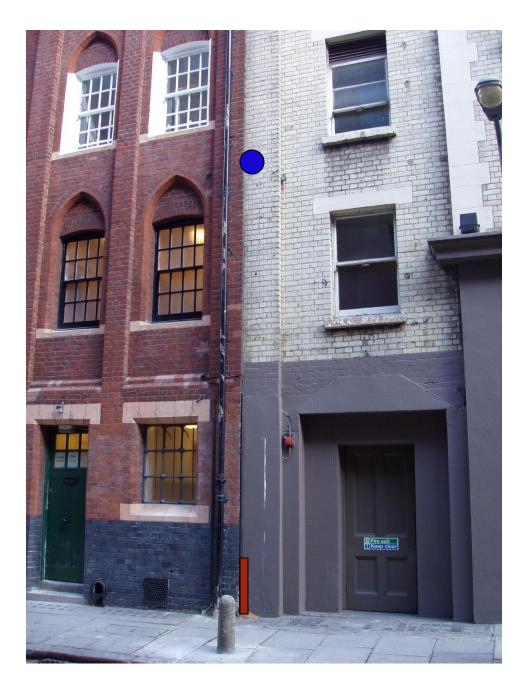

# SEVEN DIALS LIGHTING Position No 37 (Earlham House) Earlham Street (west)

To next light

# SEVEN DIALS LIGHTING Position No 38 (Earlham House) Earlham Street (west)