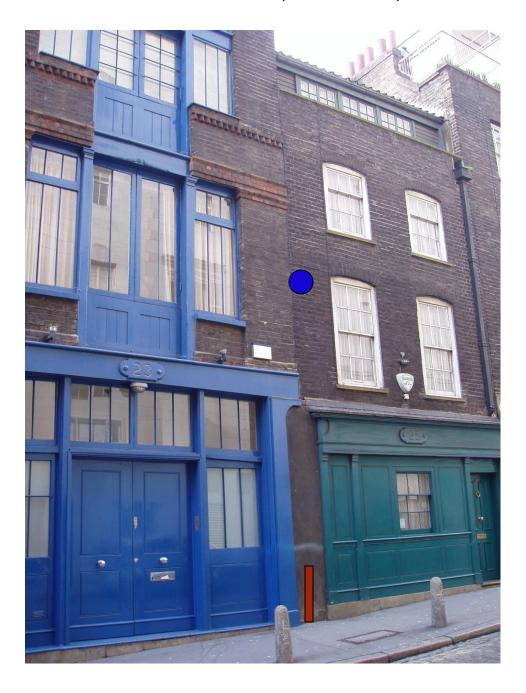

# SEVEN DIALS LIGHTING Position No 3 (no 25) Listed property Mercer Street (south east)