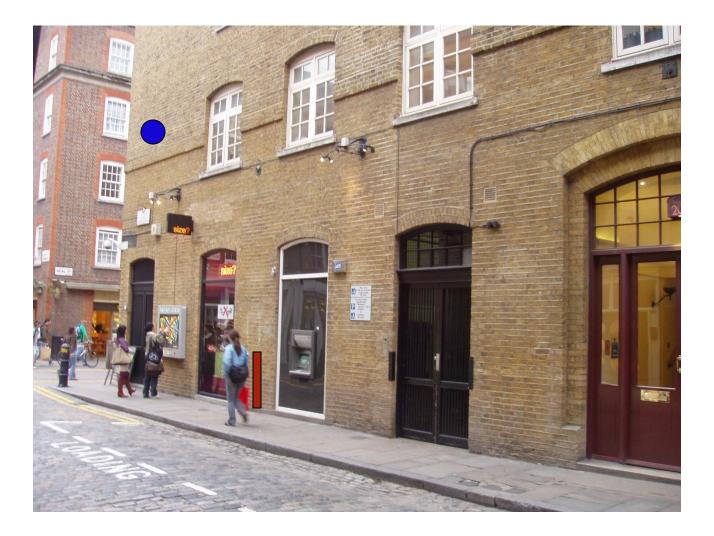

am Street (east)



To next

# SEVEN DIALS LIGHTING

Position No 13 (Thomas Neal's Centre) Listed Property Earlham Street (east)



### SEVEN DIALS LIGHTING Location Map Shorts Gardens



### SEVEN DIALS LIGHTING Position No 14

(The Crown) Listed Property Shorts Gardens



End of cornice

# SEVEN DIALS LIGHTING Position No 15 (no 4) Shorts Gardens



### SEVEN DIALS LIGHTING Position No 16 (5-11) Shorts Gardens



# SEVEN DIALS LIGHTING

Position No 17 (Thomas Neal's Centre) Listed Property Shorts Gardens



To next light

### SEVEN DIALS LIGHTING Position No 18 (no 15) Shorts Gardens



# SEVEN DIALS LIGHTING

Position No 19 (Thomas Neal's Centre) Listed Property Shorts Gardens

90 Watt Lamp



# SEVEN DIALS LIGHTING

Position No 20 (Thomas Neal's Centre) Listed Property Shorts Gardens



### SEVEN DIALS LIGHTING Position No 21 (no 25) Shorts Gardens



# SEVEN DIALS LIGHTING Location Map Monmouth Street (north)



# SEVEN DIALS LIGHTING Position No 22 (The Crown) Listed Property Monmouth Street (north)



# SEVEN DIALS LIGHTING Position No 23 (Mountbatten Hotel) Monmouth Street (north)



To next light

# SEVEN DIALS LIGHTING

Position No 24 (nos 35-37) Listed Properties Monmouth Street (north)



### SEVEN DIALS LIGHTING Position No 25 (no 18) Listed Property Monmouth Street (north)



# SEVEN DIALS LIGHTING Position No 26 (nos 23-25) Monmouth Street (north)



# SEVEN DIALS LIGHTING Position No 27 (Covent Garden Hotel) Monmouth Street (north)



# SEVEN DIALS LIGHTING Position No 28 (nos 11-13) Monmouth Street (north)



# SEVEN DIALS LIGHTING Position No 29 (186 Shaft