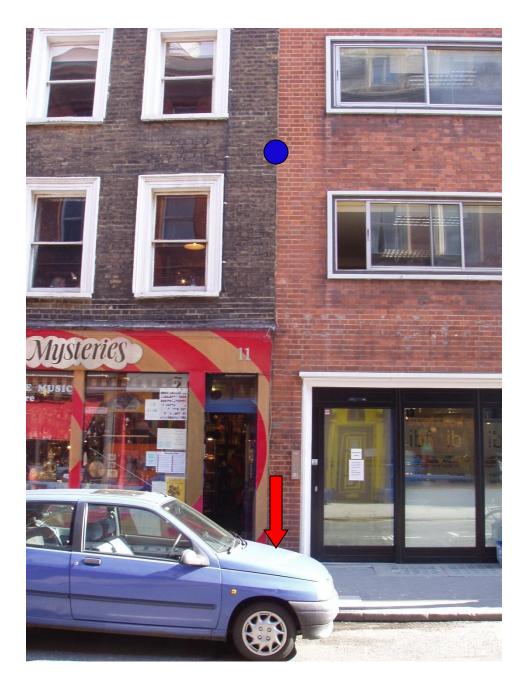

as Neal's Centre) Listed Property Shorts Gardens



### SEVEN DIALS LIGHTING Position No 21 (no 25) Shorts Gardens



# SEVEN DIALS LIGHTING Location Map Monmouth Street (north)



# SEVEN DIALS LIGHTING Position No 22 (The Crown) Listed Property Monmouth Street (north)



# SEVEN DIALS LIGHTING Position No 23 (Mountbatten Hotel) Monmouth Street (north)



To next light

# SEVEN DIALS LIGHTING

Position No 24 (nos 35-37) Listed Properties Monmouth Street (north)



### SEVEN DIALS LIGHTING Position No 25 (no 18) Listed Property Monmouth Street (north)



# SEVEN DIALS LIGHTING Position No 26 (nos 23-25) Monmouth Street (north)



# SEVEN DIALS LIGHTING Position No 27 (Covent Garden Hotel) Monmouth Street (north)



# SEVEN DIALS LIGHTING Position No 28 (nos 11-13) Monmouth Street (north)



# SEVEN DIALS LIGHTING Position No 29 (186 Shaftesbury Ave) Monmouth Street (north)



# SEVEN DIALS LIGHTING Position No 30 (no 3) Monmouth Street (north)



# SEVEN DIALS LIGHTING Location Map Mercer Street (north west)



# SEVEN DIALS LIGHTING Position No 31 (Mountbatten Hotel) Mercer Street (north west)



To next

# SEVEN DIALS LIGHTING Position No 32 (Earlham House) Mercer Street (north west)



To next light

# SEVEN DIALS LIGHTING Position No 33 (Earlham House) Mercer Street (north west)



# SEVEN DIALS LIGHTING Position No 34 (Mountbatten Hotel) Mercer Street (north west)



#### SEVEN DIALS LIGHTING Position No 34a 164 Shaftesbury Avenue Mercer Street Elevation



#### SEVEN DIALS LIGHTING Position No 35 (Church) Mercer Street



# SEVEN DIALS LIGHTING Location Map Earlham St