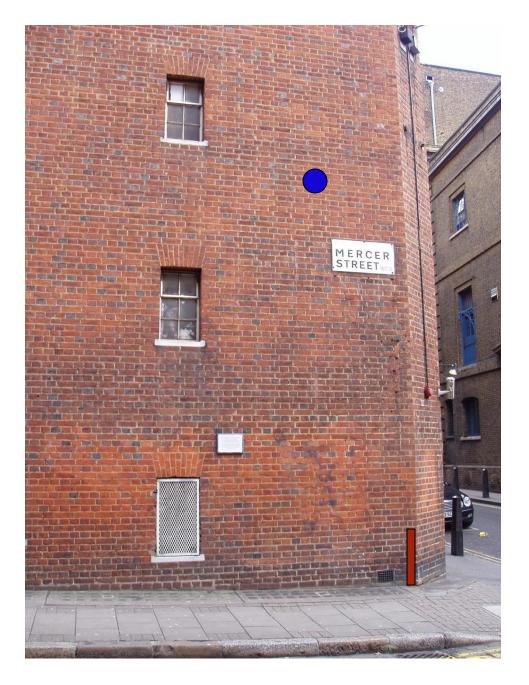

#### SEVEN DIALS LIGHTING Position No 1 (Vidal Sassoon Salon) Mercer Street (south east)