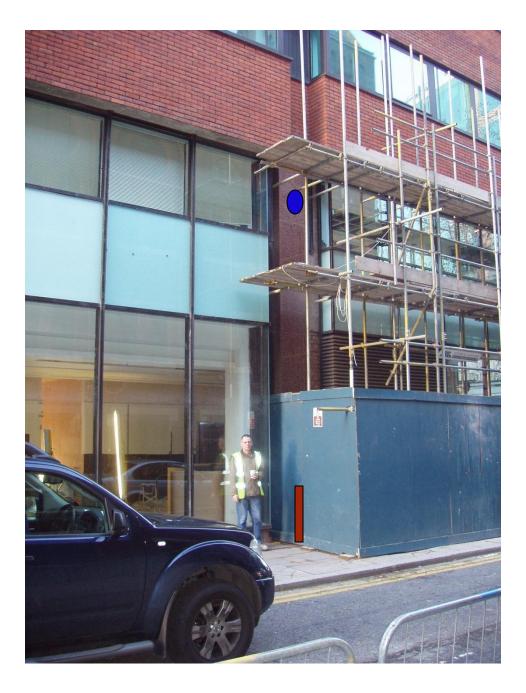

# SEVEN DIALS LIGHTING Position No 43 (Cambridge Court) Earlham Street (west)

# SEVEN DIALS LIGHTING Position No 44 (Cambridge Court) Earlham Street (west)

Feed from supply point of adjacent light