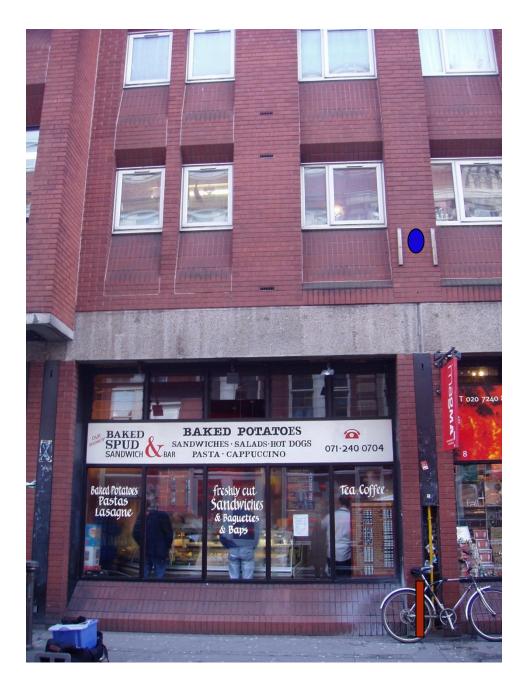

# SEVEN DIALS LIGHTING

Position No 9 (42-48 Earlham Street) Listed Property Earlham Street (east)